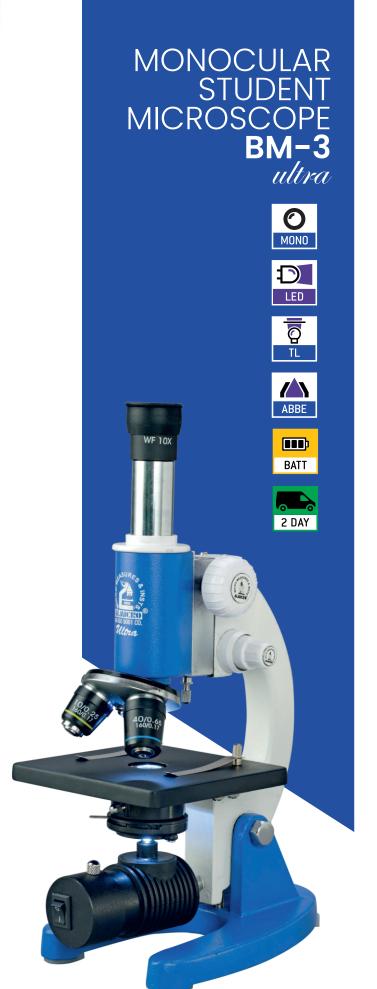

## ultra Series

**Eyepiece:** Extra wide field 10x Eye-piece specially designed for ultra series.

**Nosepiece:** Triplet revolving nosepiece with click stops. **Stage:** High quality S.S. Stage clips provided to hold the slide.

**Focusing:** By vertical movement of the Observation tube, with coarse adjustment using rack-pinion movement and, fine motion by screw lever mechanism.

**Condenser:** Abbe condenser having Numerical aperture of 1.25 with iris Diaphragm and swing out filter holder. This condenser unit incorporates high efficiency optical system for optimum utilization of light.

**Light Source:** Battery operated LED pin-type Lamp with on and off switch and an optional arc-reflector set for using natural light to study the slide.

**Objective:** Achromatic I0x and 40x.

**Packaging:** Inner Thermocol/Styrofoam Packing and

Outer Cardboard Box.