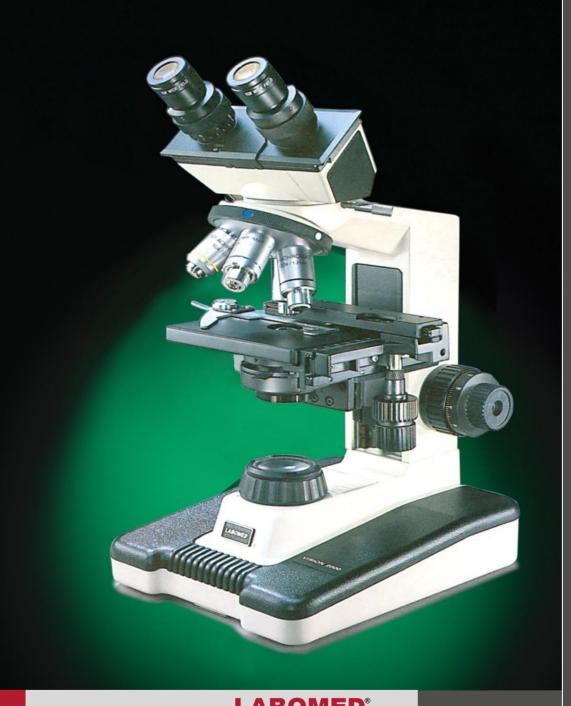

## VISION 2000 Educational Microscope

|   | Item         | Specifications                                                                                                                                                    |
|---|--------------|-------------------------------------------------------------------------------------------------------------------------------------------------------------------|
| _ | Stand        | Stable stand with convenient location of focus controls with special plastic hand rest                                                                            |
| _ | Viewing Body | Binocular tube , 45° inclined, 360° rotatable                                                                                                                     |
| _ | Eyepiece     | Wide field eyepiece 10x/18mm with foldable eye guard, Anti Fungus.                                                                                                |
| - | Nosepiece    | Quadruple Nosepiece on ball bearing guideways with rubber grip.                                                                                                   |
| - | Objectives   | EP series DIN Semi Plan Achromatic objectives 4x,10x, 40x (spring loaded),100x (spring loaded, oil), anti fungus                                                  |
| _ | Stage        | Mechanical stage with ball bearing slides and 'soft feel' low drive co-axial control, with Graduated scale.                                                       |
| - | Condenser    | Sub Stage abbe condenser NA 1.25 with aspheric lens. Iris diaphragm with snap in blue filter. Rack and Pinion movement on metal guides.                           |
| - | Focusing     | Co-axial coarse and fine focusing mechanism system on ball bearing guide ways provided with Tension adjustment ring and auto focusing stop.                       |
| - | Illumination | Halogen 6V-20W or LED (in-built rechargeable battery) with variable electronic regulator. Up to . 2,000 hours of Halogen lamp life and 100,000 hours of LED life. |
|   | Electrical   | Input 220V - 240V AC, CE Approved.                                                                                                                                |
|   | Accessories  | Dust Cover, Day Light Mirror.                                                                                                                                     |
|   |              |                                                                                                                                                                   |

## Configurations

Description Configuration **Halogen**Standard, 20W Binocular