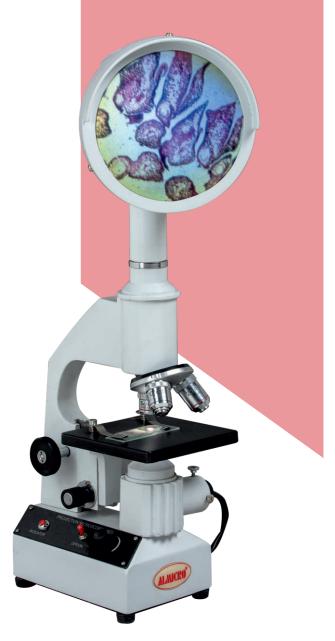

#### Screen

150mm diameter glass projection screen is provided which can be rotated over 360 degrees on Microscope tube.

## STUDENT PROJECTION MICROSCOPE (Doom Type)

# KW-700C