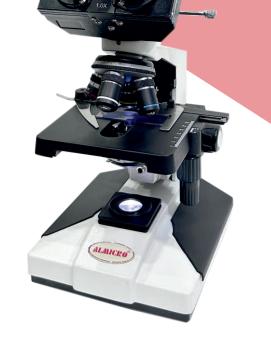

## Research Microscope with 7" LED Display

## **MAIN SPECIFICATIONS**

VIEWING HEAD: Compensation free Trinocular Head

inclined at 45°,

Interpupillary Distance: 55-75 mm **EYEPIECE (OCULAR):** 10x (paired),

field of view: 20mm

**Objective:** Achromatic: 4x, 10x, 40x, 100x

Nosepiece: Quadruple nosepiece with positive click

stops moving on balls

Focussing System: Co-axial Coarse and Fine Focusing

System, Sensitivity and Graduation of Fine Focus:

0.004mm, Range : 24mm CONDENSOR: Abbe N.A. 1.2

STAGE: Double Layer Mechanical Stage, Area: 132X142mm,

Movement Range : 75x40mm **LAMP HOUSE:** LED Lamp 3W

## **DISPLAY SPECIFICATIONS**

LED SIZE: 7" TFT LED Screen (All functions controlled by

remote control)

VALID PIXEL: 3 M.P.

POWER: DC 12V

Packaging: Inner Thermocol/Styrofoam Packing and

Outer Cardboard Box.

## DIGITAL VIDEO MICROSCOPE

DVM - 01