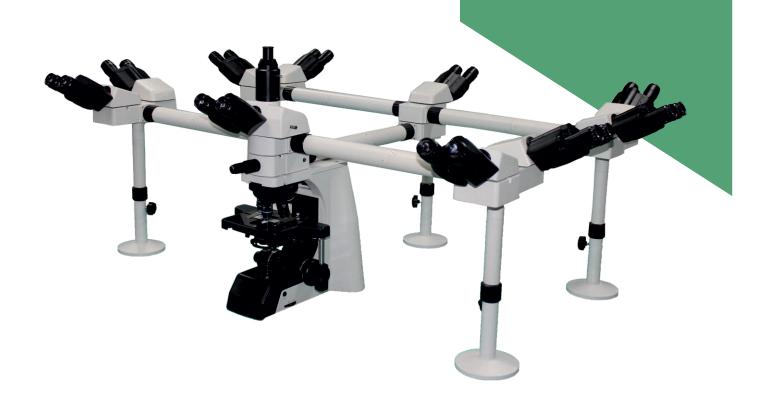

This Microscope comes with Infinity corrected plan optical system, which provides excellent optical quality image makes it easier to simultaneously see the slide and study it together for 10 people. This makes the microscope optimum for Medical/Dental College and Research use.

- > 1 Trinocular main Head & 9 Seidentopf Binocular heads inclined at 30°
- > Wide Field Eyepiece EWF 10X/22mm
- > Quadruple Nosepiece
- > Infinity plan Objective 4x , 10x, 40x, 100x
- > Abbe Condenser N.A. 1.25
- > Coaxial Coarse and Fine Adjustment
- > Double Layer Mechanical Stage 180mmx160mm
- > Halogen lamp 12V/1 00W , Brightness Adjustable
- > LED Cursor Pointer, Brightness Adjustable

## DECAHEAD MICROSCOPE

X-10