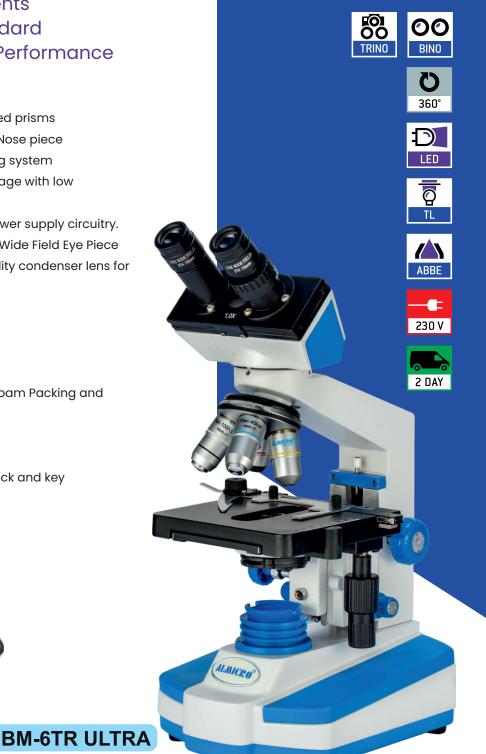

- > Ergonomic Design
- > Exceptional Precision
- > Accurate Measurements
- > Highest Industry Standard
- > Outstanding Optical Performance

> All New Design

- > Binocular Head having Hard coated prisms
- > Quadruple revolving Ball Bearing Nose piece
- > Double layered and Fine Focussing system
- > Special graduated mechanical stage with low positioned coaxial knobs

 > Bright LED Light with Solid state power supply circuitry.
> Plan Achromatic objectives, Extra Wide Field Eye Piece (Hard Coated) along with high quality condenser lens for better results for all magnifications.

**Objectives:** 4x, 10x, 40x, 100x (oil) **Eye pieces :** EWF 10x (18mm Paired)

**Packaging:** Inner Thermocol/Styrofoam Packing and Outer Cardboard Box.