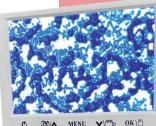

#### **DISPLAY SPECIFICATIONS**

LED SIZE: 7" TFT LED Screen (All functions controlled by remote control) VALID PIXEL: 3 M.P. POWER: DC 12V

**Packaging:** Inner Thermocol/Styrofoam Packing and Outer Cardboard Box.