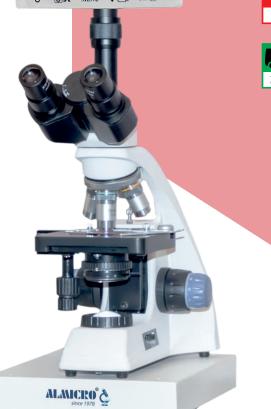

# Research Microscope with 7" LED Display

#### MAIN SPECIFICATIONS

TUBE LENGTH: 160mm

VIEWING HEAD: Compensation free Binocular Head inclined at 30°, Interpupillary Distance: 55-75 mm EYEPIECE (OCULAR): Line field of view : 18mm Objective : Plan Achromatic : 4x, 10x, 40x, 100x Nosepiece : Backward Quadruple Nosepiece Focussing System : Co-axial Coarse and Fine Focus ing System, Sensitivity and Graduation of Fine Focus : 0.004mm, Range : 24mm CONDENSOR: Abbe N.A. 1.2 STAGE: Double Layer Mechanical Stage, Area: 132X142mm, Movement Range : 75X40mm LAMP HOUSE: Halogen Lamp 6V,20W or LED Lamp 3W Inbuilt Battery Backup Facility