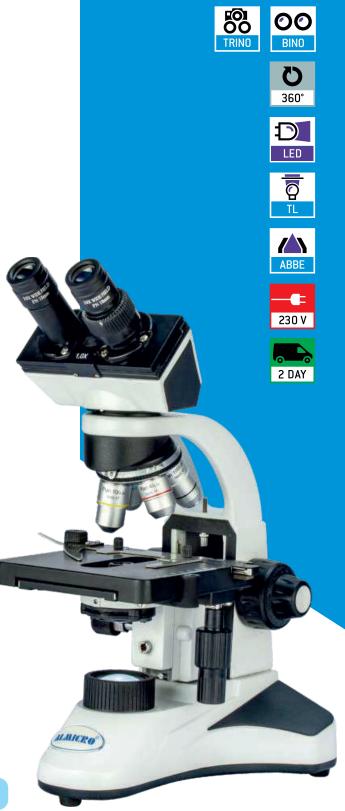

## > Outstanding Optical Performance

The BM-9bi reflects friendly design suitable for both the classroom and laboratory environment. Embodied with sturdy C-shaped aluminum alloy die-cast stand, high quality optics and optical coatings, and brass gears, all of the which compose the BM-9bi to resist the toughest of user environments.

- > Binocular Head having Hard coated prisms
- > Quadruple revolving Ball Bearing Nose piece
- > Co-axial Focussing system

> Double layered mechanical stage with low positioned coaxial knobs

> Bright LED Light with Solid state power supply circuitry.
> Semi-Plan Achromatic objectives, Extra Wide Field Eye
Piece {Hard Coated) along with high quality condenser
lens for better results for all magnifications.

**Objectives:** 4x, 10x, 40x, 100x (oil)

**Eye pieces :** EWF 10x (18mm Paired) **Also available without ISI mark** 

## BINOCULAR MICROSCOPE **BM-9bi**