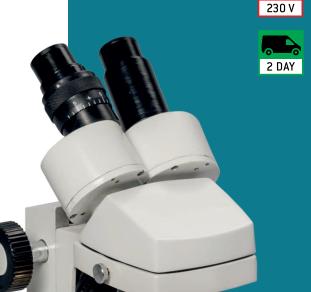

The excellent appearance in accord with ergonomic design

Integrated body design makes products maintains long-term stability.

High quality 3W LED lamp and long usage life.

- > Binocular Head Inclined at 45°, Interpupillary 55-75mm
- > Wide Field Eyepiece EW 10x & 18x
- > Objective 2x/4x or 1x/3x
- > Working Distance I 00mm
- > Stage 95mm,
- > I Pc Frosted Glass Stage (For Bottom Illumination)
- > I Pc Plastic Black/White Plate (For Top Illumination)
- > Illumination Transmit & Reflected

## STEREO MICROSCOPE

**DS-50** 