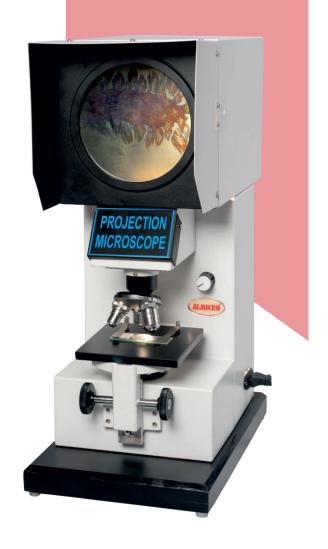

# Projection Microscope

(KW-500)

## Illumination

It comes equipped with 12V 100W Halogen Lamp

## Stage

110 x 110mm square stage is provided with stage clips to hold the slide ( optional Mechanical Stage)

#### **Focussing**

Focussing control knob on both sides of the instrument is conveniently located for easy operation of the rack and pinion with 15mm range.

## **Nose Piece**

Triple revolving nosepiece with positive click stops.

# **Screen & Wall Projection**

160mm dia. optically true ground glass screen is provided to have high resolving power. The screen housing is hinged to the body frame and can be removed to one side to have projection on the wall or screen in a dark room

#### **Objectives**

This Microscope is equipped with three Achromatic objectives 5x, 10x & 20x

**Packaging:** Inner Thermocol/Styrofoam Packing and Outer Cardboard Box.