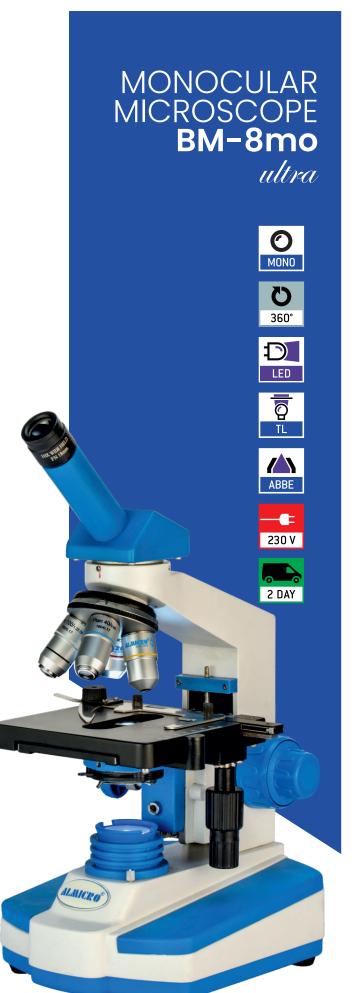

## ultra Series

- > Monocular Head having Hard coated prisms
- > Quadruple revolving Ball Bearing Nose piece
- > Co-axial Focussing system
- > Double layered mechanical stage with low positioned coaxial knobs
- > Bright LED Light with Solid state power supply circuitry.
- > Plan Achromatic objectives, Extra Wide Field Eye Piece {Hard Coated} along with high quality condenser lens for better results for all magnifications.

Objectives: 4x, 10x, 40x, 100x (oil)

Eye pieces: EWF 10x (18mm Paired)

**Packaging:** Inner Thermocol/Styrofoam Packing and Outer Cardboard Box.