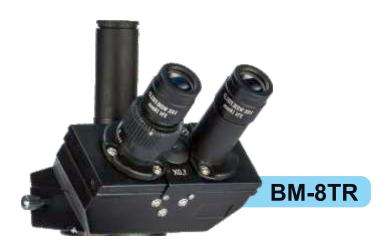

## Pathological Binocular Microscope

- > Two 10x Wide Field Eye -piece.
- > 4 nos. Objectives, Parafocal Semi-Plan Achromatic, 4x, 10x, 40x SL and 100x SL Oil immersion.
- > Stage: Horizontal Mechanical of size 120 X 125mm min.
- > Illumination : LED Light with on/off switch, light intensity regulator and Plano concave mirror attachment suitable for 220V, 50 Hz. AC supply.
- > Eye Pieces for Binocular Microscope with coaxial focussing control confirm to IS: 8275:1976

## Also available without ISI mark

Packaging: Inner Thermocol/Styrofoam Packing and Outer Cardboard Box.



## PATHOLOGICAL BINOCULAR MICROSCOPE BM-8bi