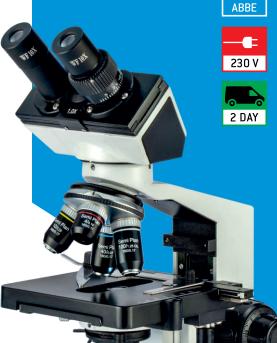

## Pathological Binocular Microscope

- > Two 10x Wide Field Eye -piece.
- > 4 nos. Objectives, Parafocal Semi-Plan Achromatic, 4x, 10x, 40x SL and 100x SL Oil immersion.
- > Stage: Horizontal Mechanical of size 120 X 125mm min.
- > Illumination : LED Light with on/off switch, light intensity regulator and Plano concave mirror attachment suitable for 220V, 50 Hz. AC supply.
- > Eye Pieces for Binocular Microscope with coaxial focussing control confirm to IS: 8275:1976

## PATHOLOGICAL BINOCULAR MICROSCOPE BM-8bi